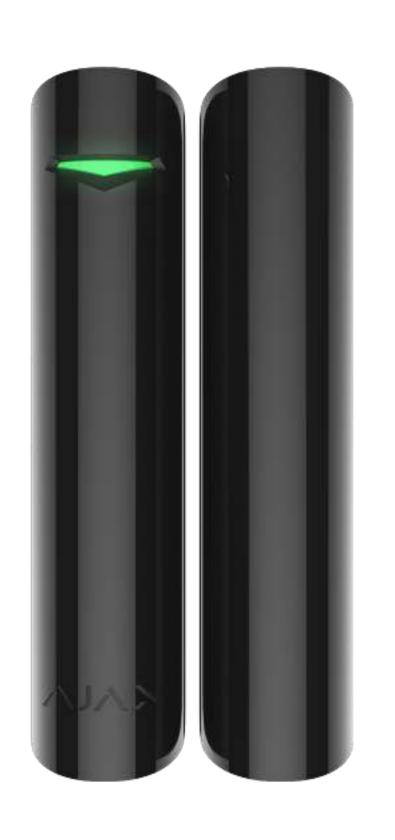

## DoorProtect Jeweller

Wireless opening detector.

# Reliable opening detection

- The reed switch with a resource of 2,000,000 openings
- Protected against reed switch chattering
- Equipped with two magnets: small and big