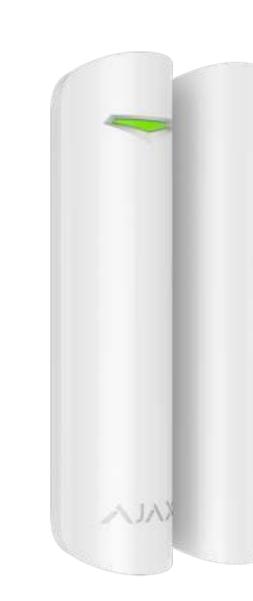

## DoorProtect Jeweller

Wireless opening detector.

# Reliable opening detection

- The reed switch with a resource of 2,000,000 openings
- Protected against reed switch chattering
- Equipped with two magnets: small and big

# Flawless autonomy

- Up to 7 years of operation
- Pre-installed battery
- Low battery warning

| Compliance                                                    | Compatibility                                                                                                        | Communication with control panel                                                                                                                                                                                                                  | Opening detection                                                                                                                                                                           |
|---------------------------------------------------------------|----------------------------------------------------------------------------------------------------------------------|---------------------------------------------------------------------------------------------------------------------------------------------------------------------------------------------------------------------------------------------------|---------------------------------------------------------------------------------------------------------------------------------------------------------------------------------------------|
| EN 50131 (Grade 2)<br>[PD 6662:2017]                          | Hubs Hub, Hub Plus, Hub 2 (2G), Hub 2 (4G), Hub 2 Plus, Hub Hybrid (2G), Hub Hybrid (4G)  Range extenders ReX, ReX 2 | Jeweller communication technology  Frequency bands 866.0-866.5 MHz 868.0-868.6 MHz 868.7-869.2 MHz 905.0-926.5 MHz 915.85-926.5 MHz 921.0-922.0 MHz Depends on the region of sales.  Jeweller communication range up to 1,200 m In an open space. | Sensitive element 1 reed switch  Sensors' resource 2,000,000 openings  Third-party detector connection wired detector with the normally closed (NC) contact type                            |
| Power supply                                                  | Installation                                                                                                         | Enclosure                                                                                                                                                                                                                                         | Complete set                                                                                                                                                                                |
| Battery 1 × CR123A Pre-installed.  Battery life up to 7 years | Operating temperature range from -10°C to +40°C  Operating humidity up to 75%  Protection class IP50                 | Colour white black  Dimensions Ø 20 × 90 mm  Weight 29 g                                                                                                                                                                                          | DoorProtect Jeweller 2 magnets (small and big) 1 CR123A battery (pre-installed) SmartBracket mounting panel Installation kit 2-wire connector for third-party NC detector Quick start guide |