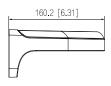

# Dimensions (mm[inch])

#### Structure

| Material             | Aluminum alloy                                                                                                  |
|----------------------|-----------------------------------------------------------------------------------------------------------------|
| Dimensions           | 161.6 mm × 125.6 mm × 76.0 mm (6.36" × 4.94" × 2.99") (L × W × H)                                               |
| Color                | White                                                                                                           |
| Net Weight           | 0.49 kg (1.08 lb)                                                                                               |
| Gross Weight         | 0.56 kg (1.23 lb)                                                                                               |
| Load Bearing         | 2.0 kg (4.41 lb)                                                                                                |
| Installation         | Wall mount                                                                                                      |
| Applicable Camera    | Please see "Accessory Selection"                                                                                |
| Product Dimensions   | 128.0 mm × 81.0 mm × 170.0 mm (5.04" × 3.19" × 6.69") (L×W×H)                                                   |
| Packaging Dimensions | 427.0 mm $\times$ 272.0 mm $\times$ 363.0 mm (16.81" $\times$ 10.71" $\times$ 14.29") (L $\times$ W $\times$ H) |
| Packaging Method     | 20 pcs in each master carton                                                                                    |