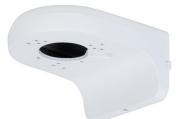

#### Structure

| Material             | Aluminum alloy                                                                                                  |
|----------------------|-----------------------------------------------------------------------------------------------------------------|
| Dimensions           | 161.6 mm × 125.6 mm × 76.0 mm (6.36" × 4.94" × 2.99") (L × W × H)                                               |
| Color                | White                                                                                                           |
| Net Weight           | 0.49 kg (1.08 lb)                                                                                               |
| Gross Weight         | 0.56 kg (1.23 lb)                                                                                               |
| Load Bearing         | 2.0 kg (4.41 lb)                                                                                                |
| Installation         | Wall mount                                                                                                      |
| Applicable Camera    | Please see "Accessory Selection"                                                                                |
| Product Dimensions   | 128.0 mm × 81.0 mm × 170.0 mm (5.04" × 3.19" × 6.69") (L×W×H)                                                   |
| Packaging Dimensions | 427.0 mm $\times$ 272.0 mm $\times$ 363.0 mm (16.81" $\times$ 10.71" $\times$ 14.29") (L $\times$ W $\times$ H) |
| Packaging Method     | 20 pcs in each master carton                                                                                    |