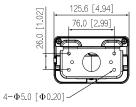

# Dimensions (mm[inch])

#### Structure

| Material             | Aluminum alloy                                                                                                  |
|----------------------|-----------------------------------------------------------------------------------------------------------------|
| Dimensions           | 161.6 mm × 125.6 mm × 76.0 mm (6.36" × 4.94" × 2.99") (L × W × H)                                               |
| Color                | White                                                                                                           |
| Net Weight           | 0.49 kg (1.08 lb)                                                                                               |
| Gross Weight         | 0.56 kg (1.23 lb)                                                                                               |
| Load Bearing         | 2.0 kg (4.41 lb)                                                                                                |
| Installation         | Wall mount                                                                                                      |
| Applicable Camera    | Please see "Accessory Selection"                                                                                |
| Product Dimensions   | 128.0 mm × 81.0 mm × 170.0 mm (5.04" × 3.19" × 6.69") (L×W×H)                                                   |
| Packaging Dimensions | 427.0 mm $\times$ 272.0 mm $\times$ 363.0 mm (16.81" $\times$ 10.71" $\times$ 14.29") (L $\times$ W $\times$ H) |
| Packaging Method     | 20 pcs in each master carton                                                                                    |