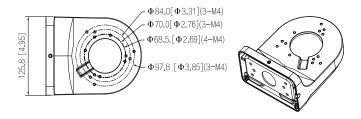

# Dimensions (mm[inch])

#### Structure

| Material             | Aluminum alloy                                                                                                  |
|----------------------|-----------------------------------------------------------------------------------------------------------------|
| Dimensions           | 161.6 mm × 125.6 mm × 76.0 mm (6.36" × 4.94" × 2.99") (L × W × H)                                               |
| Color                | White                                                                                                           |
| Net Weight           | 0.49 kg (1.08 lb)                                                                                               |
| Gross Weight         | 0.56 kg (1.23 lb)                                                                                               |
| Load Bearing         | 2.0 kg (4.41 lb)                                                                                                |
| Installation         | Wall mount                                                                                                      |
| Applicable Camera    | Please see "Accessory Selection"                                                                                |
| Product Dimensions   | 128.0 mm × 81.0 mm × 170.0 mm (5.04" × 3.19" × 6.69") (L×W×H)                                                   |
| Packaging Dimensions | 427.0 mm $\times$ 272.0 mm $\times$ 363.0 mm (16.81" $\times$ 10.71" $\times$ 14.29") (L $\times$ W $\times$ H) |
| Packaging Method     | 20 pcs in each master carton                                                                                    |