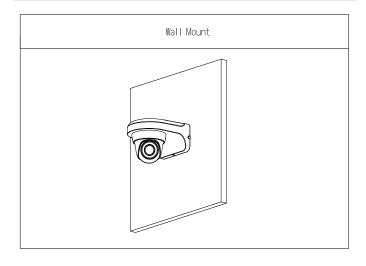

| Packaging Dimensions | 427.0 mm $\times$ 272.0 mm $\times$ 363.0 mm (16.81" $\times$ 10.71" $\times$ 14.29") (L $\times$ W $\times$ H) |
| Packaging Method     | 20 pcs in each master carton                                                                                    |

#### Environment

| Operating Temperature | -40 °C to +60 °C (-40 °F to +140 °F) |
|-----------------------|--------------------------------------|
| Operating Humidity    | < 90% (RH)                           |
| Storage Temperature   | -40 °C to +60 °C (-40 °F to +140 °F) |
| Storage Humidity      | 10%-90% (RH)                         |

| Туре         | Model        | Description        |
|--------------|--------------|--------------------|
| Camera Mount | DH-PFB205W-E | Wall Mount Bracket |

# Installation



# Dimensions (mm[inch])







# **Package Information**

- · Wall Mount Bracket \*1
- · M4×10 screws \*4
- · ST4×25 screws \*4
- · Plastic expansion bolt \*4
- · S3.0 wrench \*1