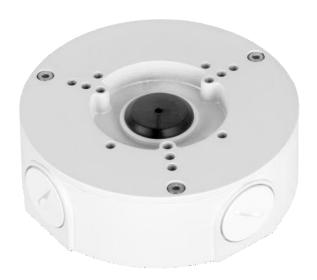

## DH-PFA130-E

### Water-proof Junction Box

### **Features**

- Neat & Integrated design
- Material: Aluminum
- IP66 junction box