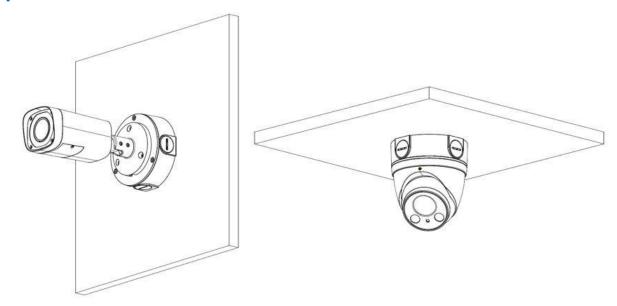

| G3/4"                            |  |
| Weight                | 0.35kg(0.77lb)                   |  |
| Load bearing          | 3.0kg(6.61lb)                    |  |
| Color                 | White                            |  |
| Protection            | IP66                             |  |
| Operating temperature | -40°C ~60°C(-40°F ~+140°F)       |  |
| Humidity              | <90% RH                          |  |
| Applicable model      | Please see "Accessory Selection" |  |

#### **Order Information**

| Туре         | Part Number | Description              |
|--------------|-------------|--------------------------|
| Camera mount | DH-PFA130-E | Water-proof junction box |
|              | PFA130-E    | Water-proof junction box |

## Dimensions (mm/inch)



### **Application**



# Package Information

- Water-proof junction box DH-PFA130-E \*1
- M4x10 screw \*4
- ST4.2x25 screw \*3
- Plastic Anchor: 3
- Mounting sticker \*1
- S3.0 wrench \*1