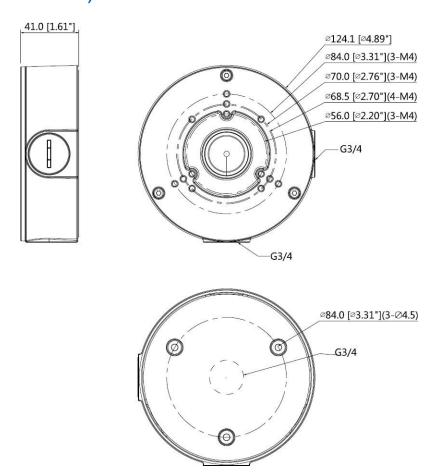

## Dimensions (mm/inch)

## **Technical Specifications**

| Model                 | DH-PFA130-E                      |  |
|-----------------------|----------------------------------|--|
| General               |                                  |  |
| Material              | Aluminum                         |  |
| Dimension             | Φ124mmx41mm(φ4.88"x1.61")        |  |
| Pipe thread           | G3/4"                            |  |
| Weight                | 0.35kg(0.77lb)                   |  |
| Load bearing          | 3.0kg(6.61lb)                    |  |
| Color                 | White                            |  |
| Protection            | IP66                             |  |
| Operating temperature | -40°C ~60°C(-40°F ~+140°F)       |  |
| Humidity              | <90% RH                          |  |
| Applicable model      | Please see "Accessory Selection" |  |