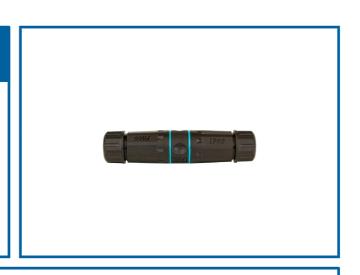

#### WATERPROOF RJ45 CONNECTOR CAT6

#### ILC CAT6 WP

With the ILC CAT6 WP coupler, you can easily connect two RJ45 patch cords together. With a protection rating of IP68, this coupler is ideal for humid environments such as basements. The coupler is suitable for cables with a thickness of 5 to 7.5 mm. The shield can be easily screwed together for optimal shielding against moisture and dirt.